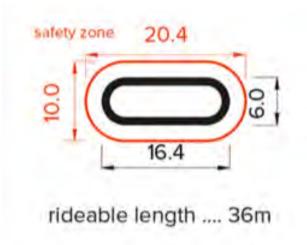

#### Tracks available for rental 2018

Small 2018 model (SpeedRing)

Prices start at: R26,500

Medium 2018 model (Quadragon Extended)

Prices start at: R32,500

Large 2018 model (WorldCup)

Prices start at: R45,000