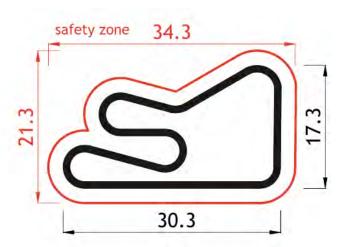

BMX,



26 inch and 24 inch bikes as well as compulsory protection for all users including helmets, knee, elbow protection and gloves.

Our staff are trained to fit users helmets and kit to the appropriate size and monitor the use of the track according to age, user type and skill level of participants at all times so that there is no frustration on track.

Liability disclaimers are standard for everyone on track and no kids are allowed on track without a signature by their parent or guardian.



## **PUMPTRACKS**

#### Tracks available for rental 2018

Small 2018 model (SpeedRing)

Prices start at: R26,500



Medium 2018 model (Quadragon Extended)

Prices start at: R32,500



Large 2018 model (WorldCup)

Prices start at: R45,000



Mega 2018 model (Grand Prix)

Prices start at: R75,000













#### **GET IN TOUCH WITH ONE OF OUR CONSULTANTS**