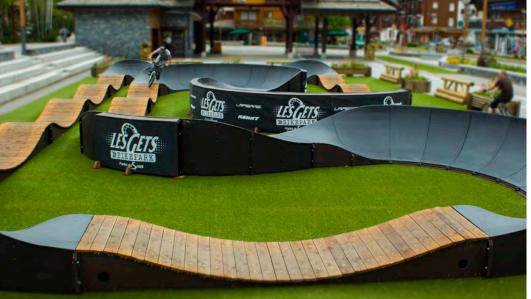

# **PARKITECT**

Parkitect surface is a mix of a special custom laminate treated to withstand weather extremes with a grippy surface that allows riders excellent traction and flow.

Multiple configurations of the advanced track allows event managers, parks, resorts, adventure zones and training clubs the opportunity to reconfigure

the track in a snap with little effort required and no major labor required. This means the track stays fresh and exciting compared to the cost of breaking down sand or concrete tracks.

Our modular track is a fraction of the cost of a total traditional rebuild. Tracks are designed for rapid erection and dismantling in a few hours.

## **PUMPTRACKS**

Pumptracks are not jump tracks and it invites users of all skill levels from mountain bikers, BMX riders, push scooter users and skateboarders. Pumptrack events get ongoing exposure long after the event has finished on social media and allow the public direct participation with the users during competitions and during general use.