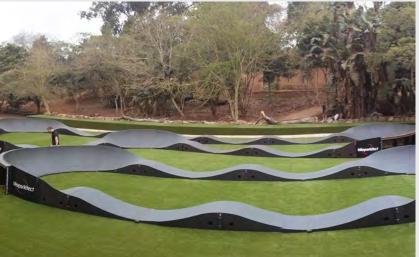

# **PARKITECT**

Parkitect surface is a mix of a special custom laminate treated to withstand weather extremes with a grippy surface that allows riders excellent traction and flow.

Multiple configurations of the advanced track allows event managers, parks, resorts, adventure zones and training clubs the opportunity to reconfigure

the track in a snap with little effort required and no major labor required. This means the track stays fresh and exciting compared to the cost of breaking down sand or concrete tracks.

Our modular track is a fraction of the cost of a total traditional rebuild. Tracks are designed for rapid erection and dismantling in a few hours.

## **PUMPTRACKS**

Pumptracks are not jump tracks and it invites users of all skill levels from mountain bikers, BMX riders, push scooter users and skateboarders. Pumptrack events get ongoing exposure long after the event has finished on social media and allow the public direct participation with the users during competitions and during general use.