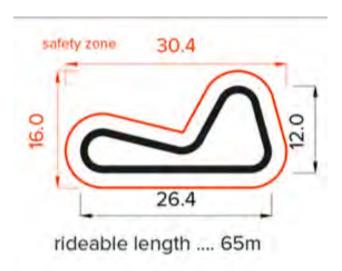

#### Tracks available for rental 2018

Small 2018 model (SpeedRing)

Prices start at: R26,500

Medium 2018 model (Quadragon Extended)

Prices start at: R32,500

Large 2018 model (WorldCup)

Prices start at: R45,000