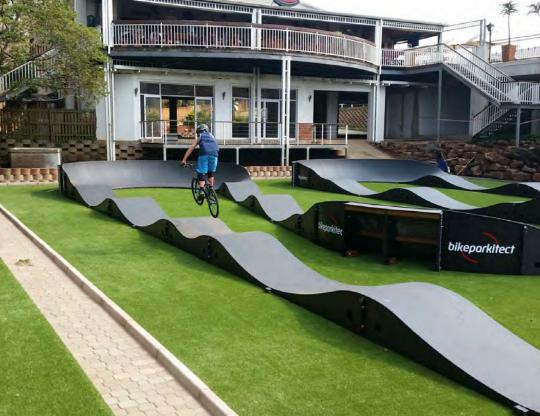

# **PARKITECT**

Parkitect surface is a mix of a special custom laminate treated to withstand weather extremes with a grippy surface that allows riders excellent traction and flow.

Multiple configurations of the advanced track allows event managers, parks, resorts, adventure zones and training clubs the opportunity to reconfigure

the track in a snap with little effort required and no major labor required. This means the track stays fresh and exciting compared to the cost of breaking down sand or concrete tracks.

Our modular track is a fraction of the cost of a total traditional rebuild. Tracks are designed for rapid erection and dismantling in a few hours.