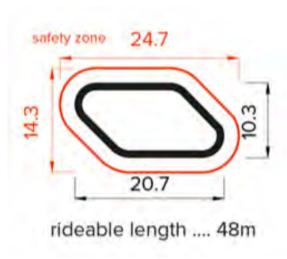

#### Tracks available for rental 2018

Small 2018 model (SpeedRing)

Prices start at: R26,500

Medium 2018 model (Quadragon Extended)

Prices start at: R32,500

Large 2018 model (WorldCup)

Prices start at: R45,000