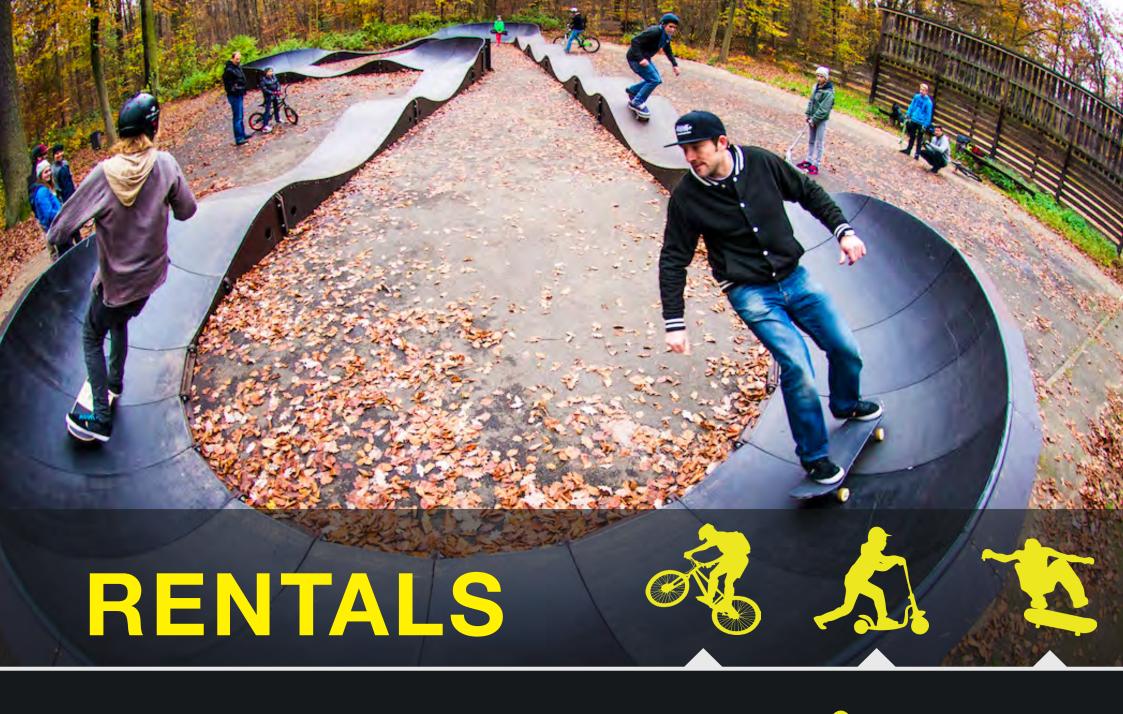

## **PUMPTRACKS**

Pumptracks are not jump tracks and it invites users of all skill levels from mountain bikers, BMX riders, push scooter users and skateboarders. Pumptrack events get ongoing exposure long after the event has finished on social media and allow the public direct participation with the users during competitions and during general use.

Rental of the track includes:

- the track with signature tent
- pits protection area with pro-push scooters for the tiny-tots, BMX,

26 inch and 24 inch bikes as well as compulsory protection for all users including helmets, knee, elbow protection and gloves.

Our staff are trained to fit users helmets and kit to the appropriate size and monitor the use of the track according to age, user type and skill level of participants at all times so that there is no frustration on track.

Liability disclaimers are standard for everyone on track and no kids are allowed on track without a signature by their parent or guardian.