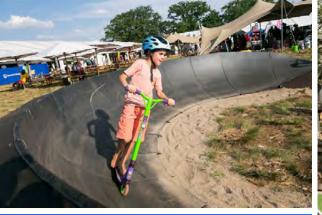

## **PUMPTRACKS**

Pumptracks are not jump tracks and it invites users of all skill levels from mountain bikers, BMX riders, push scooter users and skateboarders. Pumptrack events get ongoing exposure long after the event has finished on social media and allow the public direct participation with the users during competitions and during general use.

Rental of the track includes:

- the track with signature tent
- pits protection area with pro-push scooters for the tiny-tots, BMX,

26 inch and 24 inch bikes as well as compulsory protection for all users including helmets, knee, elbow protection and gloves.