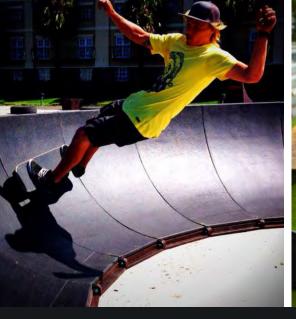

## **PUMPTRACKS**

Pumptracks are not jump tracks and it invites users of all skill levels from mountain bikers, BMX riders, push scooter users and skateboarders. Pumptrack events get ongoing exposure long after the event has finished on social media and allow the public direct participation with the users during competitions and during general use.